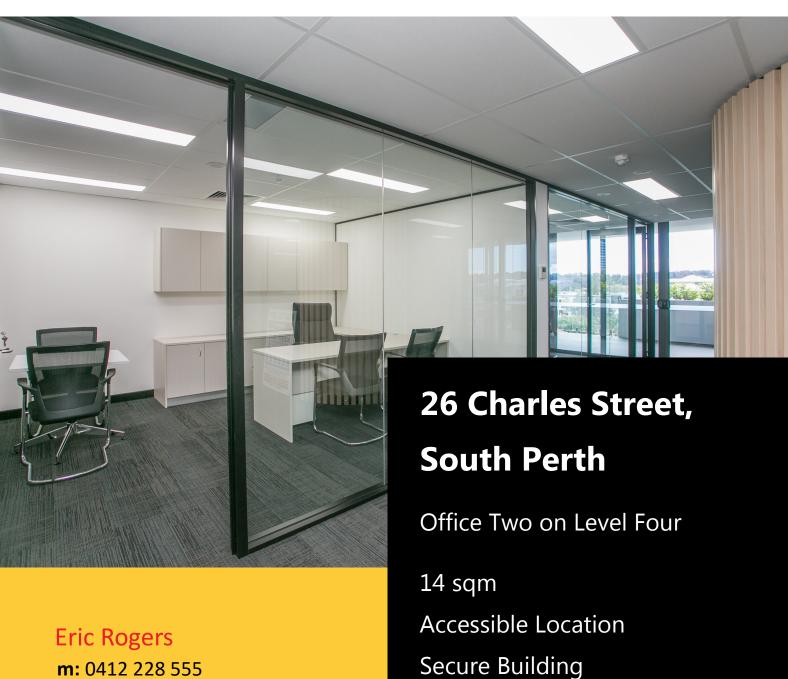

# 26 Charles Street, South Perth

#### Location

Situated on Charles Street between Hardy and Richardson Streets, close to the zoo, South Perth business precinct, post office, golf course and much more. The space for lease is Office Two at 402 / 26 Charles Street in South Perth.

#### **Premises**

This office is spacious, light, bright, modern and air conditioned. Exclusive use of the office and shared access to all other features including boardroom, kitchen and toilet facilities. For more information or to arrange a viewing, please contact Eric Rogers on 0412 228 555.

#### **Lettable Area**

14 sqm