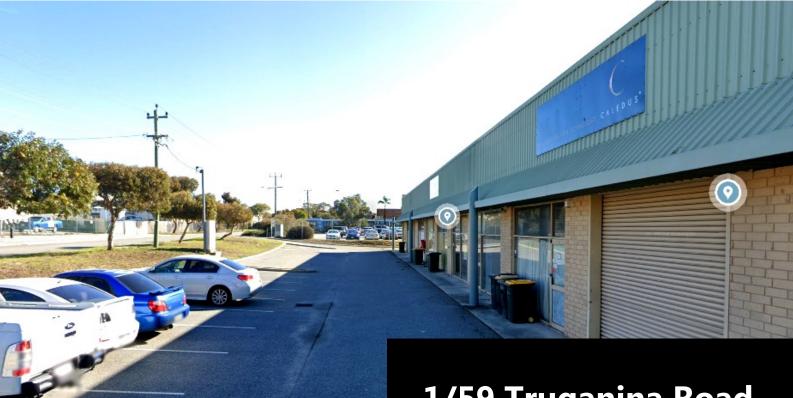

## 1/59 Truganina Road, Malaga

Factory | Warehouse | Showroom

200 sqm

Corner Premises with Signage

High Street Exposure

5.5m Truss Height

Licensed Estate Agents. Property Consultants. Auctioneers.

Real Estate and Business Agent Member of the Real Estate Institute of WA (Inc) Licensee: Cityfield Investments Pty Ltd (ACN 078 234 974) as Trustee for the Real Estate Trust - Trading as Metway Real Estate (ABN 93 918 167 259)

#### Location

- Corner of Truganina Road and Camboon Road.
- o Direct access to Reid Highway, Malaga Drive and Alexander Drive.
- Accessible unit with direct street exposure.
- ◊ Significant onsite parking.

#### Premises

- o Zoned for Light industrial uses.
- ◊ Average truss height of 5.5 m. Roller-door access to the rear.

For more information or to arrange an inspection of the premises, please contact: