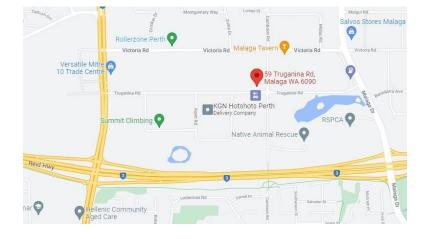

## 1/59 Truganina Road, Malaga

Factory | Warehouse | Showroom

200 sqm

Corner Premises with Signage

High Street Exposure

5.5m Truss Height

Licensed Estate Agents. Property Consultants. Auctioneers.

Real Estate and Business Agent Member of the Real Estate Institute of WA (Inc) Licensee: Cityfield Investments Pty Ltd (ACN 078 234 974) as Trustee for the Real Estate Trust - Trading as Metway Real Estate (ABN 93 918 167 259)

#### Location

- Corner of Truganina Road and Camboon Road.
- o Direct access to Reid Highway, Malaga Drive and Alexander Drive.
- Accessible unit with direct street exposure.
- ◊ Significant onsite parking.